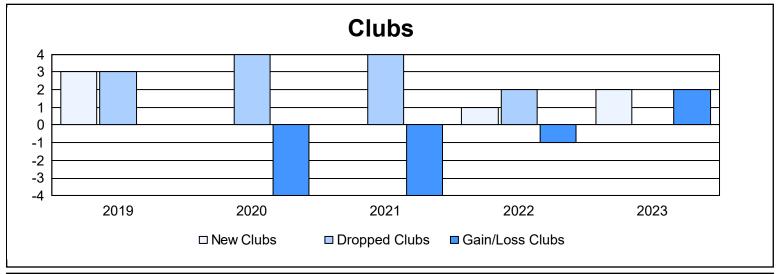

District 2 S4 As of June 2023 Cumulative

| Year      | New<br>Clubs | Dropped<br>Clubs | Gain/<br>Loss<br>Clubs | New<br>Members | Charter<br>Members | Reinstate<br>Members | Transfer<br>Members | Total<br>Member<br>Added | Total<br>Members<br>Dropped | Gain/<br>Loss<br>Members |
|-----------|--------------|------------------|------------------------|----------------|--------------------|----------------------|---------------------|--------------------------|-----------------------------|--------------------------|
| 2018-2019 | 3            | 3                | 0                      | 196            | 99                 | 30                   | 10                  | 335                      | 345                         | -10                      |
| 2019-2020 | 0            | 4                | -4                     | 151            | 38                 | 29                   | 13                  | 231                      | 442                         | -211                     |
| 2020-2021 | 0            | 4                | -4                     | 197            | 10                 | 16                   | 15                  | 238                      | 289                         | -51                      |
| 2021-2022 | 1            | 2                | -1                     | 296            | 32                 | 18                   | 12                  | 358                      | 261                         | 97                       |
| 2022-2023 | 2            | 0                | 2                      | 202            | 61                 | 20                   | 10                  | 293                      | 319                         | -26                      |
| Average   | 1            | 3                | -1                     | 208            | 48                 | 23                   | 12                  | 291                      | 331                         | -40                      |