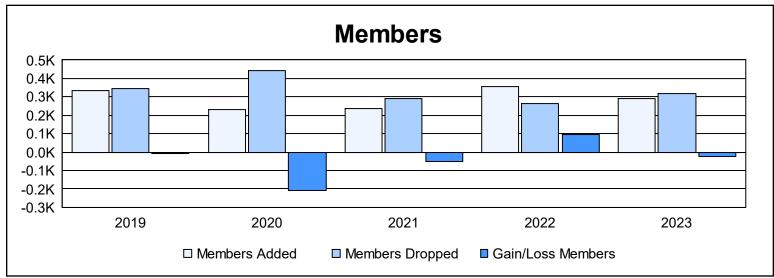

District 2 S4 As of June 2023 Cumulative

| Year      | New<br>Clubs | Dropped<br>Clubs | Gain/<br>Loss<br>Clubs | New<br>Members | Charter<br>Members | Reinstate<br>Members | Transfer<br>Members | Total<br>Member<br>Added | Total<br>Members<br>Dropped | Gain/<br>Loss<br>Members |
|-----------|--------------|------------------|------------------------|----------------|--------------------|----------------------|---------------------|--------------------------|-----------------------------|--------------------------|
| 2018-2019 | 3            | 3                | 0                      | 196            | 99                 | 30                   | 10                  | 335                      | 345                         | -10                      |
| 2019-2020 | 0            | 4                | -4                     | 151            | 38                 | 29                   | 13                  | 231                      | 442                         | -211                     |
| 2020-2021 | 0            | 4                | -4                     | 197            | 10                 | 16                   | 15                  | 238                      | 289                         | -51                      |
| 2021-2022 | 1            | 2                | -1                     | 296            | 32                 | 18                   | 12                  | 358                      | 261                         | 97                       |
| 2022-2023 | 2            | 0                | 2                      | 202            | 61                 | 20                   | 10                  | 293                      | 319                         | -26                      |
| Average   | 1            | 3                | -1                     | 208            | 48                 | 23                   | 12                  | 291                      | 331                         | -40                      |